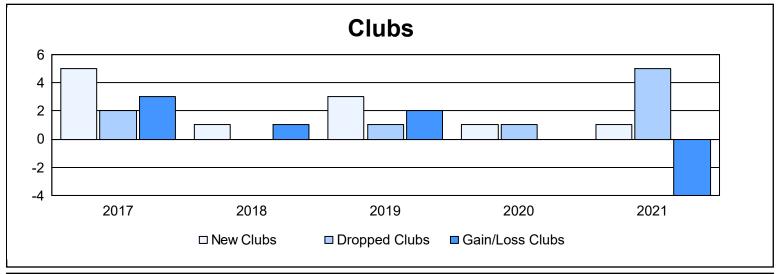

District LA 6 As of June 2021 Cumulative

| Year      | New<br>Clubs | Dropped<br>Clubs | Gain/<br>Loss<br>Clubs | New<br>Members | Charter<br>Members | Reinstate<br>Members | Transfer<br>Members | Total<br>Member<br>Added | Total<br>Members<br>Dropped | Gain/<br>Loss<br>Members |
|-----------|--------------|------------------|------------------------|----------------|--------------------|----------------------|---------------------|--------------------------|-----------------------------|--------------------------|
| 2016-2017 | 5            | 2                | 3                      | 165            | 118                | 21                   | 2                   | 306                      | 223                         | 83                       |
| 2017-2018 | 1            | 0                | 1                      | 257            | 35                 | 34                   | 2                   | 328                      | 215                         | 113                      |
| 2018-2019 | 3            | 1                | 2                      | 189            | 91                 | 22                   | 1                   | 303                      | 295                         | 8                        |
| 2019-2020 | 1            | 1                | 0                      | 89             | 44                 | 14                   | 8                   | 155                      | 262                         | -107                     |
| 2020-2021 | 1            | 5                | -4                     | 177            | 59                 | 10                   | 2                   | 248                      | 326                         | -78                      |
| Average   | 2            | 2                | 0                      | 175            | 69                 | 20                   | 3                   | 268                      | 264                         | 4                        |